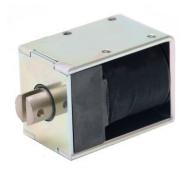

## BLM5 DC LATCHING SOLENOID

**Availability**DC only
PULL - THRUST - PULL & THRUST

Solenoid shown in energised position

Weight complete 553g Plunger weight 92g max

Solenoid CLOSES with RED Lead + VE Solenoid OPENS with BLACK Lead + VE