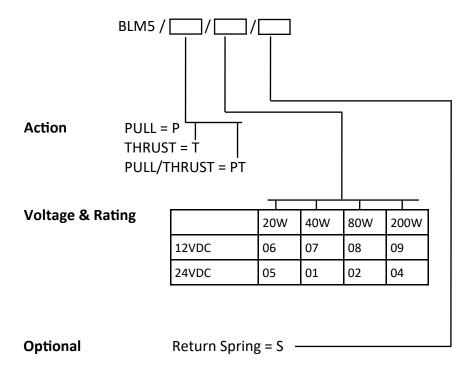

## **CODING**

Please use the standard coding below when advising your design requirement.

Example - BLM5 / P / 01 / S

Other voltages are available on request.

Fixing, plunger coupling, thrust rods and lead length can all be customised.