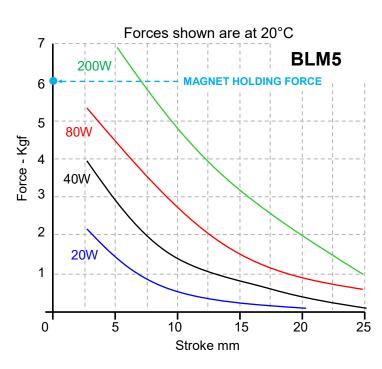

Minimum Pulse duration - 100ms
De-latch power - 2W

External force is required when de-latching, i.e. via mechanism or return spring.