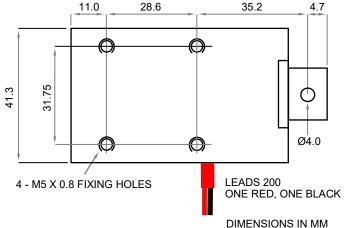

All solenoids come with flying leads as standard, should your require spade connectors please contact our sales team.

We reserve the right to alter or amend designs without prior notice.