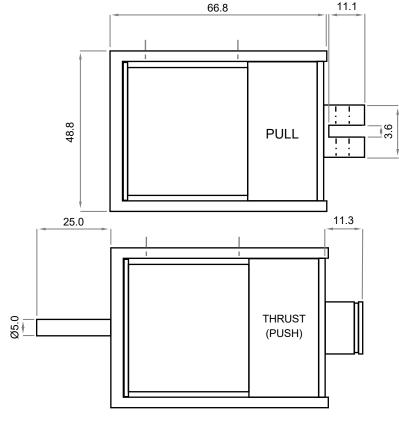

## **Example Applications**

- Electronic Locks
- Medical Cabinets
- Vending Machines
- Battery Operated Locks

<sup>\*\*</sup> Please note: Fixing, plunger coupling, thrust rods and lead length can all be customised \*\*